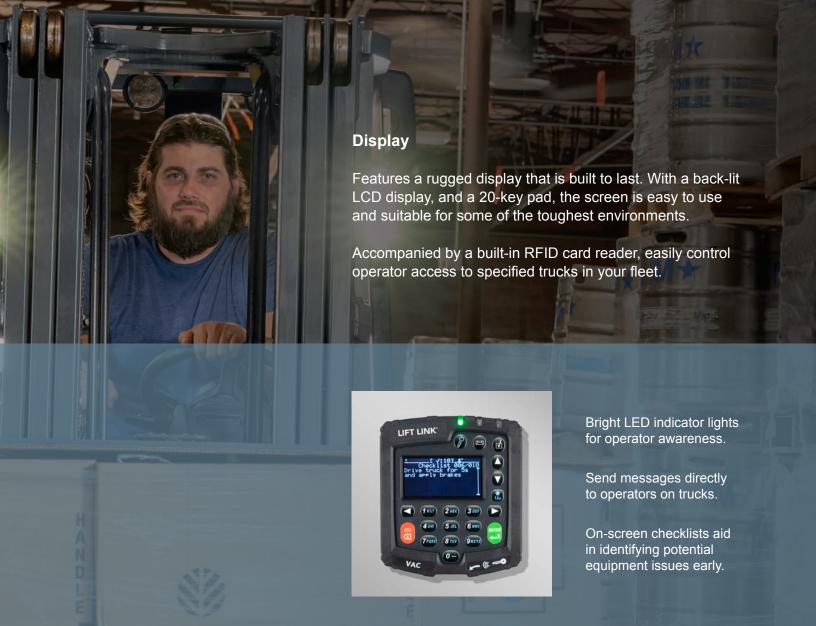

Take action from any device with 24/7 access through a web-based portal.

Stay up to date on critical events with text and email notifications.

Equipment sensors (impact, GPS, load, speed, etc.) capture precise data in real-time.

Configure idle timeouts and enable truck lockout for critical events and non-compliance.

With dashboards, graphs, and reports, quickly review the current state of your fleet and use the data to find operational improvements and efficiencies.