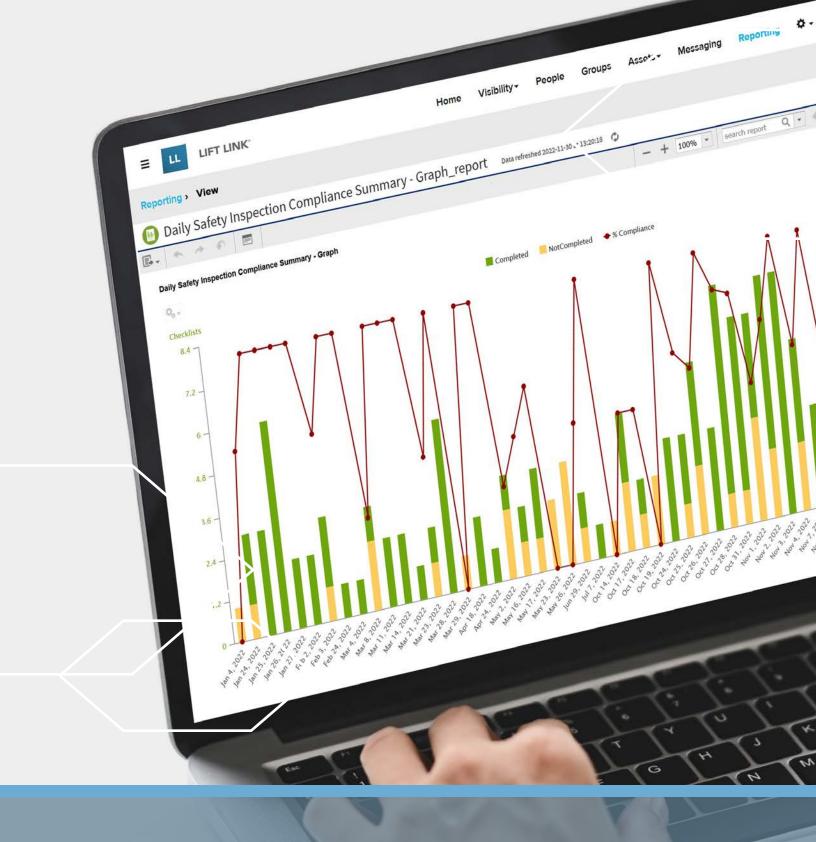

Configure idle timeouts and enable truck lockout for critical events and non-compliance.

With dashboards, graphs, and reports, quickly review the current state of your fleet and use the data to find operational improvements and efficiencies.