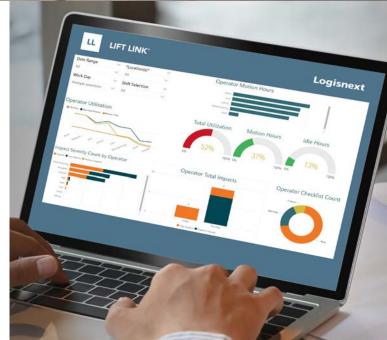

Configure idle timeouts and enable truck lockout for critical events and non-compliance.

With dashboards, graphs, and reports, quickly review the current state of your fleet and use the data to find operational improvements and efficiencies.